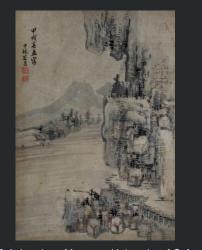

### **Volunteer experience at The Ashmolean Museum**

Tani Buncho (1763-1840) *Misty Mountain Landscape* 

Attributed to Watanabe Kazan (1783-1841) Flowers and Insects

- Product developed by Swiss company, Zetcom
- MuseumPlus's clients include over 900 institutions over the world
- The main purpose was to have a single database for all the Museum's collections
- Aim to upload 25% of Museum collection online by 2020
- Edited by Curators and their co-workers, and certain aspects by the Registry and the Conservation department