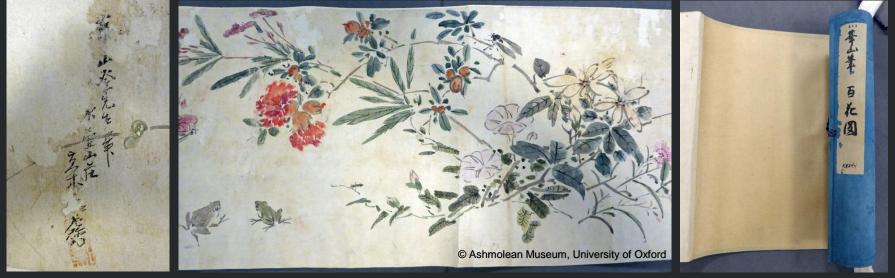

#### Volunteer experience at The Ashmolean Museum

Tanomura Chokunyu (1814-1907) Chinese Landscape 1845

### **Volunteer experience at The Ashmolean Museum**

Tani Buncho (1763-1840) *Misty Mountain Landscape* 

Attributed to Watanabe Kazan (1783-1841) Flowers and Insects

- Product developed by Swiss company, Zetcom
- MuseumPlus's clients include over 900 institutions over the world
- The main purpose was to have a single database for all the Museum's collections
- Aim to upload 25% of Museum collection online by 2020
- Edited by Curators and their co-workers, and certain aspects by the Registry and the Conservation department