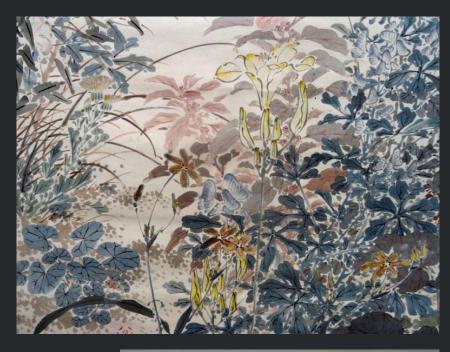

### **Volunteer experience at The Ashmolean Museum**

Tani Buncho (1763-1840) *Misty Mountain Landscape* 

Attributed to Watanabe Kazan (1783-1841) Flowers and Insects

- Product developed by Swiss company, Zetcom
- MuseumPlus's clients include over 900 institutions over the world
- The main purpose was to have a single database for all the Museum's collections
- Aim to upload 25% of Museum collection online by 2020
- Edited by Curators and their co-workers, and certain aspects by the Registry and the Conservation department