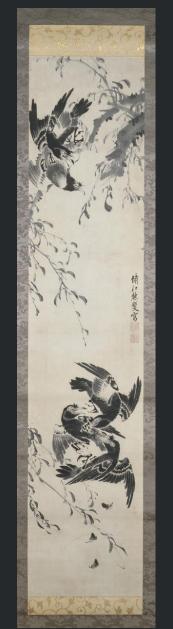

### **Volunteer experience at The Ashmolean Museum**

Tani Buncho (1763-1840) *Misty Mountain Landscape* 

Attributed to Watanabe Kazan (1783-1841) Flowers and Insects

- Product developed by Swiss company, Zetcom
- MuseumPlus's clients include over 900 institutions over the world
- The main purpose was to have a single database for all the Museum's collections
- Aim to upload 25% of Museum collection online by 2020
- Edited by Curators and their co-workers, and certain aspects by the Registry and the Conservation department