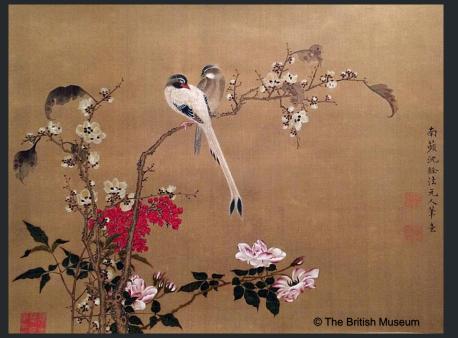

#### Japanese Art collection at the Ashmolean Museum

 The Museum holds paintings and screens from many of the major painting schools

Attributed to Yokoyama Seiki (1793-1865) a pair of six-fold screen depicting Birds and Flowers of the Four Seasons