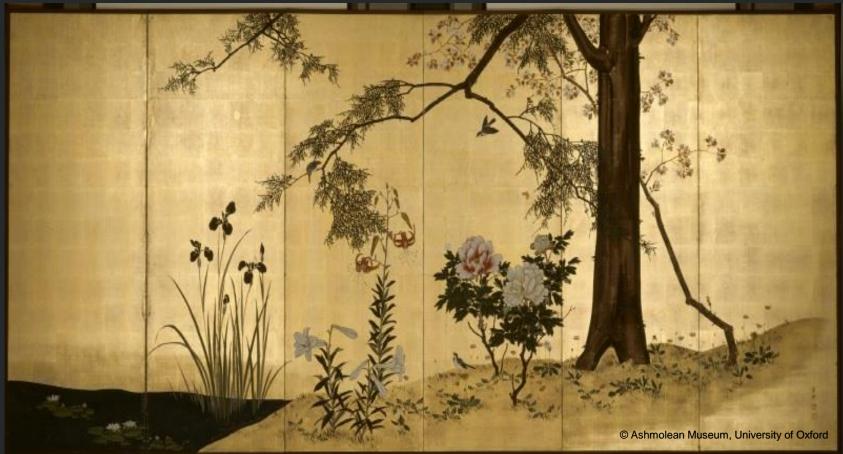

#### Japanese Art collection at the Ashmolean Museum

 The Museum holds paintings and screens from many of the major painting schools

Attributed to Yokoyama Seiki (1793-1865) a pair of six-fold screen depicting Birds and Flowers of the Four Seasons