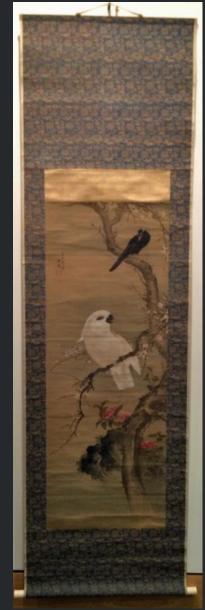

### **Volunteer experience at The Ashmolean Museum**

Tani Buncho (1763-1840) *Misty Mountain Landscape* 

Attributed to Watanabe Kazan (1783-1841) Flowers and Insects

- Product developed by Swiss company, Zetcom
- MuseumPlus's clients include over 900 institutions over the world
- The main purpose was to have a single database for all the Museum's collections
- Aim to upload 25% of Museum collection online by 2020
- Edited by Curators and their co-workers, and certain aspects by the Registry and the Conservation department