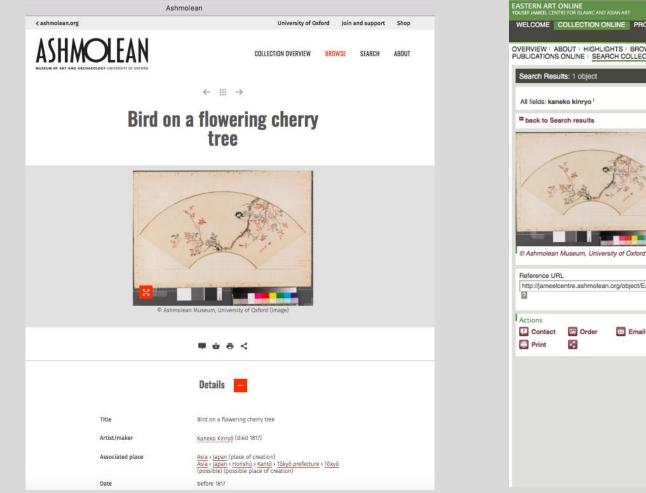

| Vie<br>Vie | vs Clipbo                               | ormat Painter<br>pard 12 Sort & Filter<br>Sort & Filter<br>Sort & Filter<br>Refresh All + Delete +<br>Records             | Find                                                                                                                                                                                                                                                                                                                                                                                                                                                                                                                                                                                                                                                                                                                                                                                                                                                                                                                                                                                                                                                                                                                                                                                                                                                                                                                                                                                                                                                                                                                                                                                                                                                                                                                                                                                                                                                                              | to Switch<br>mrm Windows •<br>Window Text                           |
|------------|-----------------------------------------|---------------------------------------------------------------------------------------------------------------------------|-----------------------------------------------------------------------------------------------------------------------------------------------------------------------------------------------------------------------------------------------------------------------------------------------------------------------------------------------------------------------------------------------------------------------------------------------------------------------------------------------------------------------------------------------------------------------------------------------------------------------------------------------------------------------------------------------------------------------------------------------------------------------------------------------------------------------------------------------------------------------------------------------------------------------------------------------------------------------------------------------------------------------------------------------------------------------------------------------------------------------------------------------------------------------------------------------------------------------------------------------------------------------------------------------------------------------------------------------------------------------------------------------------------------------------------------------------------------------------------------------------------------------------------------------------------------------------------------------------------------------------------------------------------------------------------------------------------------------------------------------------------------------------------------------------------------------------------------------------------------------------------|---------------------------------------------------------------------|
|            | 🔟 🚨 🥪<br>Collection                     | <ul> <li>         II ∩ ≥ = = = → □ ○ ← + - + □ ○ → →         EASTERN ART (all objects)         II ∩ ↑     </li> </ul>     | Obj. ID 367936<br>≷ EA Japan Master                                                                                                                                                                                                                                                                                                                                                                                                                                                                                                                                                                                                                                                                                                                                                                                                                                                                                                                                                                                                                                                                                                                                                                                                                                                                                                                                                                                                                                                                                                                                                                                                                                                                                                                                                                                                                                               | <ul> <li>10/09/2019 11:20:44 1(</li> <li>clare_p - Write</li> </ul> |
| •          | Record type<br>Title                    | EA1967.130 ··· 	 Reference 	 I 	 I 	 I 	 I 	 I 	 I 	 I 	 I 	 I                                                            | the second | きな 書方ない                                                             |
|            | Associated<br>places<br>Basic data Acqu | place of creation: Japan     + isition / inventory   Type specific   Further texts   Condition   Preservation   Mount and | iraming   Iconography   Temporary fiel                                                                                                                                                                                                                                                                                                                                                                                                                                                                                                                                                                                                                                                                                                                                                                                                                                                                                                                                                                                                                                                                                                                                                                                                                                                                                                                                                                                                                                                                                                                                                                                                                                                                                                                                                                                                                                            |                                                                     |
|            | Dimensions                              | ▶ 30.2 x 42.6 cm length x width                                                                                           | Style                                                                                                                                                                                                                                                                                                                                                                                                                                                                                                                                                                                                                                                                                                                                                                                                                                                                                                                                                                                                                                                                                                                                                                                                                                                                                                                                                                                                                                                                                                                                                                                                                                                                                                                                                                                                                                                                             | •                                                                   |
|            | Mat. / techn.                           | ink and colour on paper                                                                                                   | Credit line Purchased, 196<br>Current loc. Ash/New/1E/E/                                                                                                                                                                                                                                                                                                                                                                                                                                                                                                                                                                                                                                                                                                                                                                                                                                                                                                                                                                                                                                                                                                                                                                                                                                                                                                                                                                                                                                                                                                                                                                                                                                                                                                                                                                                                                          | 67.                                                                 |
|            | Inscriptions<br>and marks               | ▶ inscription/mark: 秋の野やたぎ 書讀 奈良法師<br>signature: 金谷 {transliteration: Kinkoku} ▼ +                                        | Depot position                                                                                                                                                                                                                                                                                                                                                                                                                                                                                                                                                                                                                                                                                                                                                                                                                                                                                                                                                                                                                                                                                                                                                                                                                                                                                                                                                                                                                                                                                                                                                                                                                                                                                                                                                                                                                                                                    |                                                                     |
|            | Culture                                 | ▼ H                                                                                                                       | Bar code ODS8-1438<br>Internet yes:silver<br>No. of items 1                                                                                                                                                                                                                                                                                                                                                                                                                                                                                                                                                                                                                                                                                                                                                                                                                                                                                                                                                                                                                                                                                                                                                                                                                                                                                                                                                                                                                                                                                                                                                                                                                                                                                                                                                                                                                       | •                                                                   |

# MuseumPlus

**Structure** 

| 1   | B 5.0                        | *) <del>\$</del>                                                                                                                                | Collection - MuseumPlus 5.5.00 041               |
|-----|------------------------------|-------------------------------------------------------------------------------------------------------------------------------------------------|--------------------------------------------------|
| F   | ILE HOME                     | CREATE EXTERNAL DATA DATABASE TOOLS ADD-INS                                                                                                     |                                                  |
| Vie | ew Paste Fr                  | opy<br>Filter 2 Descending Advanced -<br>Priter 2 Remove Sort Toggle Filter Advanced -<br>Descending Advanced -<br>Refresh<br>All - Delete - MA | pelling → Go To * Size to Switch D T H A aby & T |
|     |                              | ● ■ ▲ ■ ● ☆ ★ + - + ■ ☆ あ                                                                                                                       | Obj. ID 367936 02/08/2019 10:50:04 0/            |
|     | Collection                   | EA Japan Master                                                                                                                                 | EA Japan Master                                  |
| •   | Accession no.<br>Record type | EA1967.130 ···                                                                                                                                  | 北京東方                                             |
|     | Title                        | Nara monk.                                                                                                                                      | · · · · · · · · · · · · · · · · · · ·            |
|     | Short<br>description         | seated figure                                                                                                                                   | TP I                                             |
|     | Associated<br>persons        | attributed to Yokoi Kinkoku (1761-1832), artist                                                                                                 |                                                  |
|     | Year from                    | 1781 Year to 1832                                                                                                                               | A Bar                                            |
|     | Dating                       | 1781 - 1832 🔹 🔳                                                                                                                                 |                                                  |
|     | Associated places            | place of creation: Japan +                                                                                                                      | ∞ E ¥ K m A # 8 > 0 4 III 1                      |
|     |                              |                                                                                                                                                 |                                                  |
|     | Dimensions                   | Studin inventory     Type specific     Further texts     Condution     Preservation     Mount and ital       30.2 x 42.6 cm     length x width  | Style                                            |
|     |                              | +                                                                                                                                               | Religion                                         |
|     | Mat. / techn.                | ink and colour on paper                                                                                                                         | Credit line Purchased, 1967.                     |
|     | Inscriptions                 | ▶ inscription/mark: 秋の野やたき 書讀 奈良法師                                                                                                              | Current loc. Ash/New/1F/EA Paintings and Prints  |
|     | and marks                    | signature: 金谷 {transliteration: Kinkoku} 👻 🕂                                                                                                    | Depot position                                   |
|     | Culture                      | ▼ 54                                                                                                                                            | • • • • • • • • • • • • • • • • • • •            |
|     |                              |                                                                                                                                                 | Bar code ODS8-1438                               |
|     |                              |                                                                                                                                                 | Internet yes:silver                              |
|     |                              |                                                                                                                                                 | No. of items 1                                   |
|     |                              |                                                                                                                                                 |                                                  |