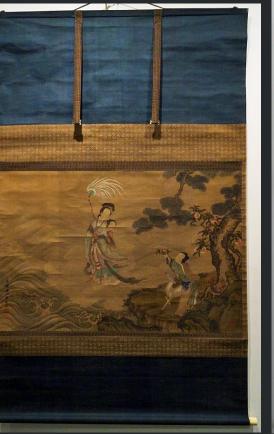

#### Japanese Art collection at the Ashmolean Museum

 The Museum holds paintings and screens from many of the major painting schools

Attributed to Yokoyama Seiki (1793-1865) a pair of six-fold screen depicting Birds and Flowers of the Four Seasons