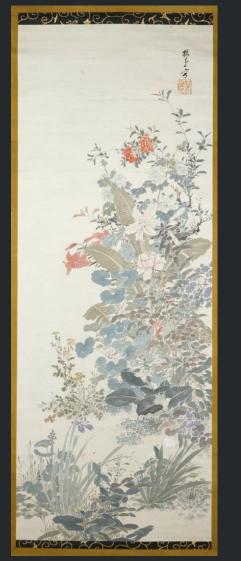

### **Volunteer experience at The Ashmolean Museum**

Tani Buncho (1763-1840) *Misty Mountain Landscape* 

Attributed to Watanabe Kazan (1783-1841) Flowers and Insects

- Product developed by Swiss company, Zetcom
- MuseumPlus's clients include over 900 institutions over the world
- The main purpose was to have a single database for all the Museum's collections
- Aim to upload 25% of Museum collection online by 2020
- Edited by Curators and their co-workers, and certain aspects by the Registry and the Conservation department