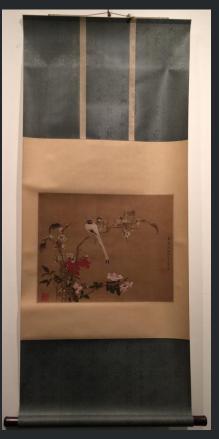

#### Japanese Art collection at the Ashmolean Museum

 The Museum holds paintings and screens from many of the major painting schools

Attributed to Yokoyama Seiki (1793-1865) a pair of six-fold screen depicting Birds and Flowers of the Four Seasons