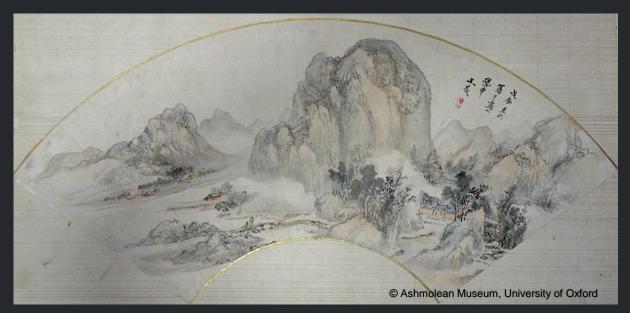

### **Volunteer experience at The Ashmolean Museum**

Tani Buncho (1763-1840) *Misty Mountain Landscape* 

Attributed to Watanabe Kazan (1783-1841) Flowers and Insects

- Product developed by Swiss company, Zetcom
- MuseumPlus's clients include over 900 institutions over the world
- The main purpose was to have a single database for all the Museum's collections
- Aim to upload 25% of Museum collection online by 2020
- Edited by Curators and their co-workers, and certain aspects by the Registry and the Conservation department