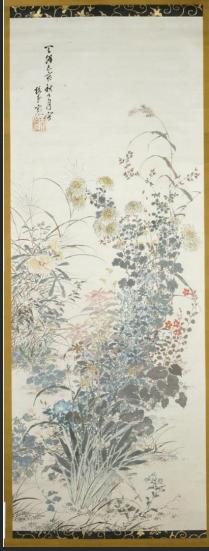

#### Japanese Art collection at the Ashmolean Museum

 The Museum holds paintings and screens from many of the major painting schools

Attributed to Yokoyama Seiki (1793-1865) a pair of six-fold screen depicting Birds and Flowers of the Four Seasons