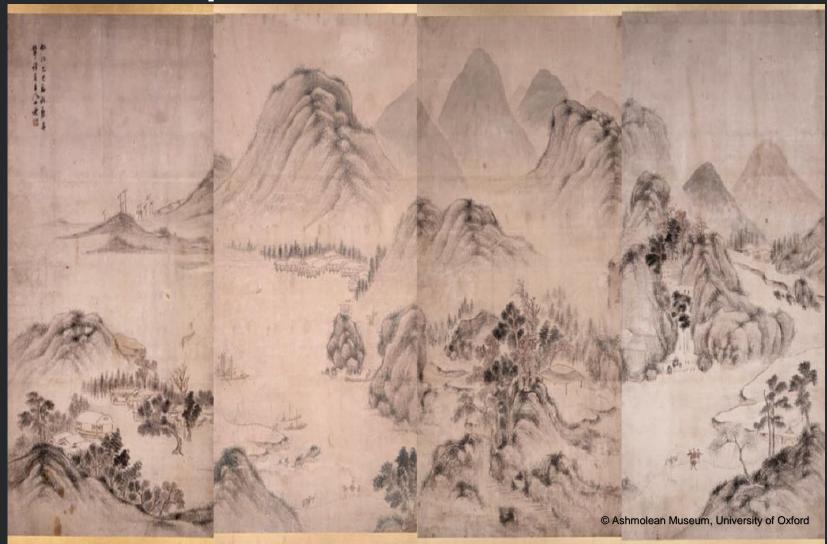

#### Volunteer experience at The Ashmolean Museum

Tanomura Chokunyu (1814-1907) Chinese Landscape 1845