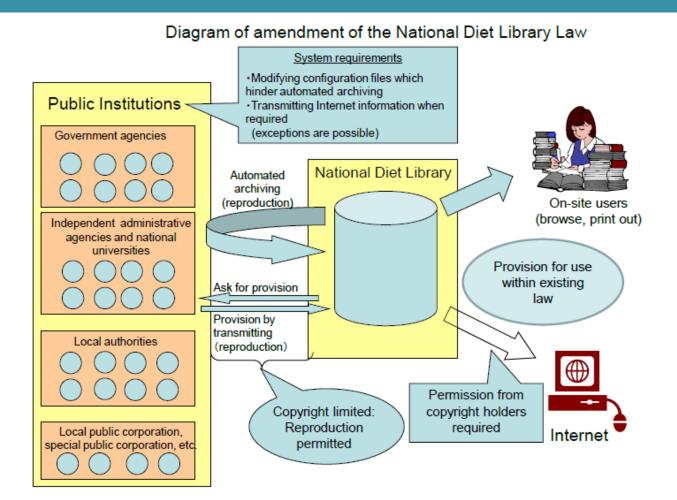

#### . Recent trends of NDL(2) © Collecting Internet information based on legislation

# 7. Recent trends of NDL(3)

#### © Improvement of the service of NDL-OPAC

- Japanese Periodicals Index to be carried in RSS feeds (2008/12/17)
- Search result list downloadable (2009/2/24)
- Materials on the Allied Occupation of Japan searchable (2009/4/1)
- Search for Prange Collection and request for copying service by postal mail possible (2009/4/1)
- Link Resolvers introduced (2009/9/1)