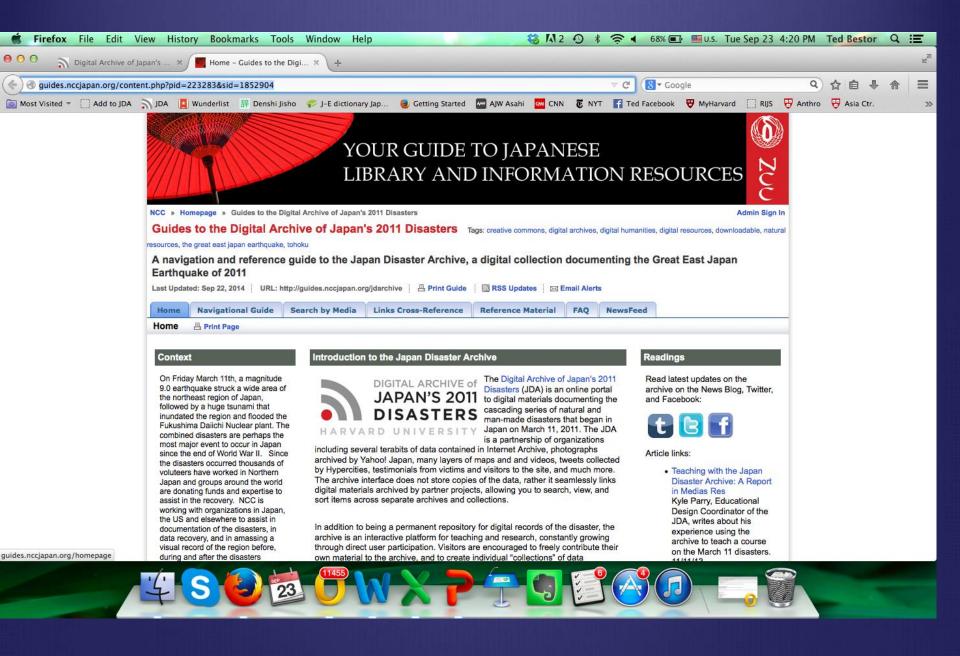

### nccjapan.org

North American Co-ordinating Council on Japanese Library Resources

"Guide to the Digital Archive of Japan's 2011 Disasters"

Lib Guides on-line (total over 1,000)