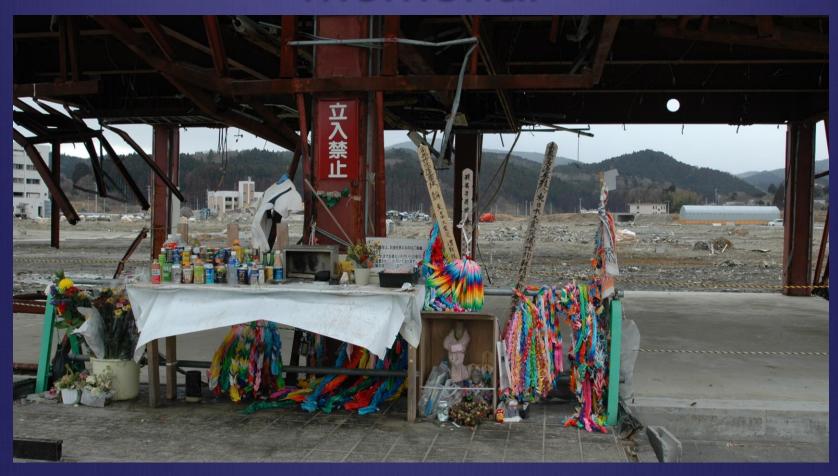

# Minami Sanriku-cho, the town disaster preparedness center – memorial

# Minami Sanriku-cho, the town disaster preparedness center — memorial