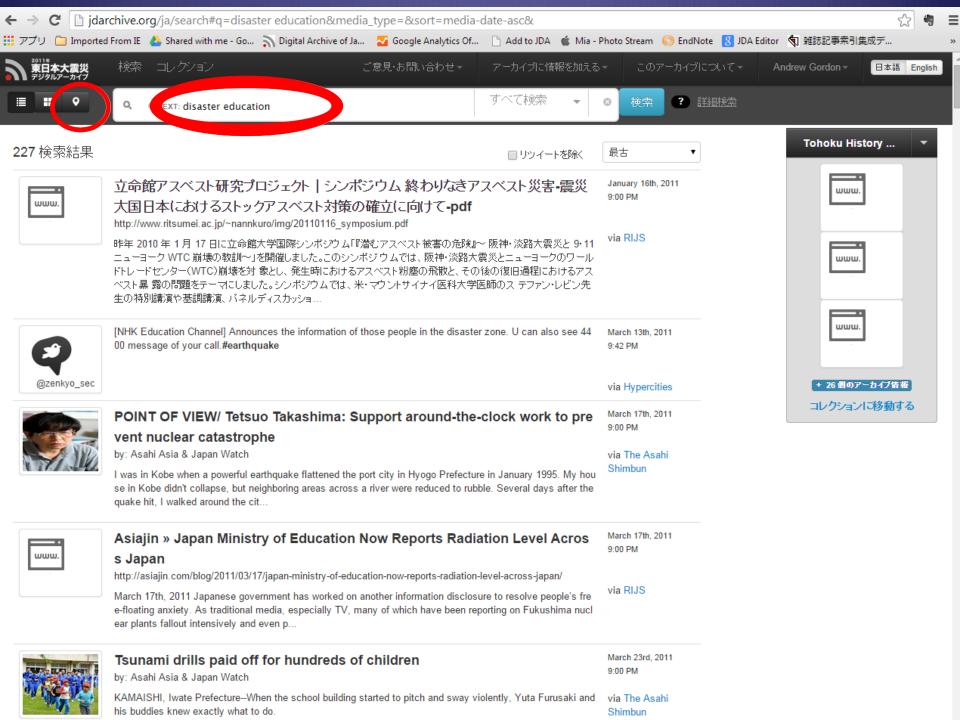

### A Preliminary Study on Disaster Education in Japan: From a Perspective of Disaster Risk Management

http://www.research.kobe-u.ac.jp/gsics-publication/jics/sakurai\_20-2&3.pdf

Source: Journal of International Cooperation Studies, Vol.20, No2• 3(2013.1) Abstract The Report to the Prim e Minister by Reconstruction Design Council in response to the Great East Japan Earthquake emphasizes that disaster reduction is an important appro...