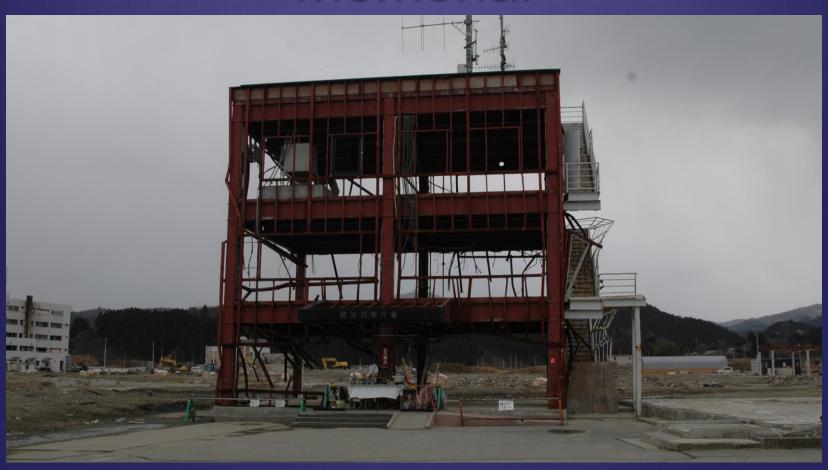

# Minami Sanriku-cho, the town disaster preparedness center – memorial

# Minami Sanriku-cho, the town disaster preparedness center — memorial