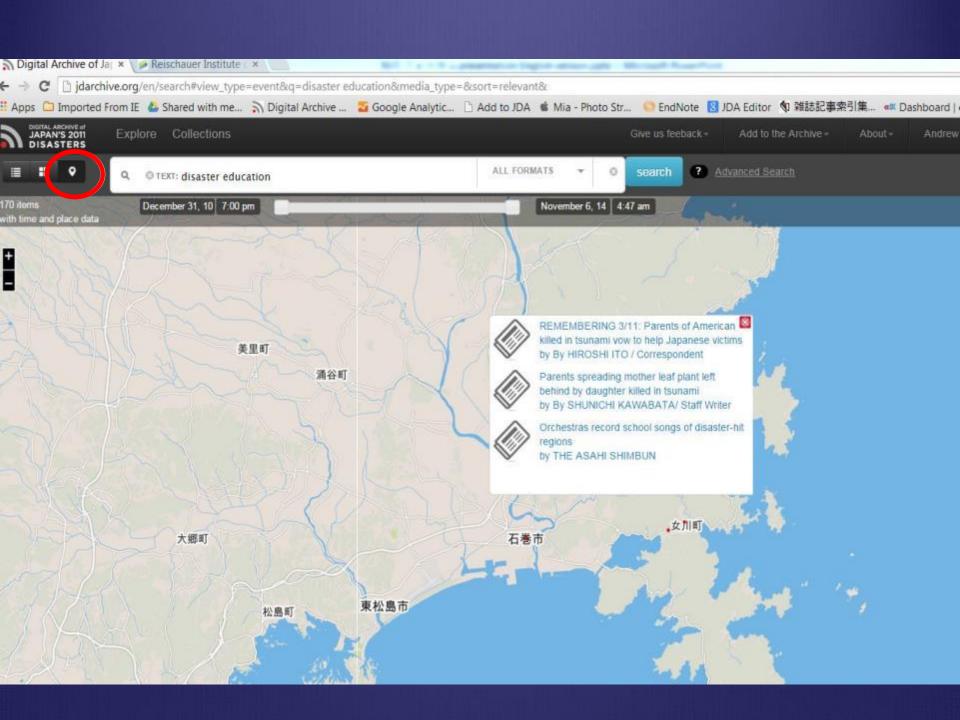

### A Preliminary Study on Disaster Education in Japan: From a Perspective of Disaster Risk Management

http://www.research.kobe-u.ac.jp/gsics-publication/jics/sakurai\_20-2&3.pdf

Source: Journal of International Cooperation Studies, Vol.20, No2• 3(2013.1) Abstract The Report to the Prim e Minister by Reconstruction Design Council in response to the Great East Japan Earthquake emphasizes that disaster reduction is an important appro...