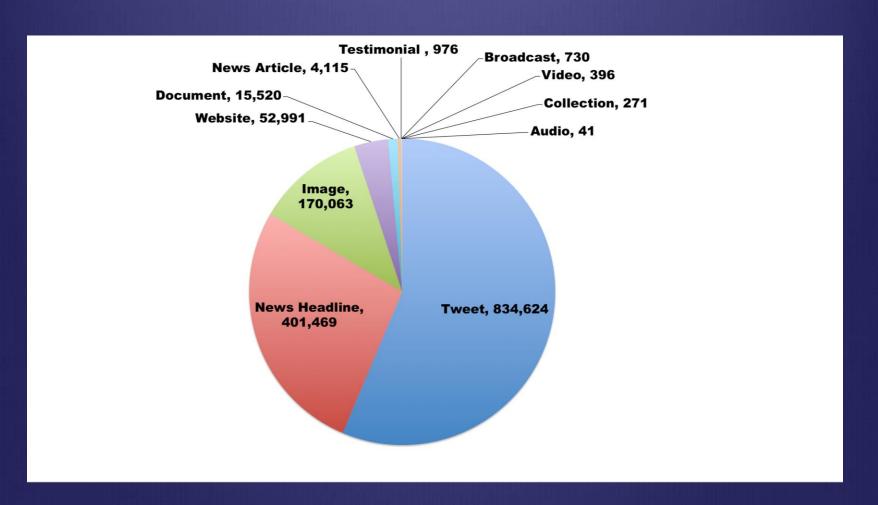

## The Japan Disaster Digital Archive (JDA)

**Ted Bestor** 

Reischauer Institute of Japanese Studies
Harvard University



## 2011年東日本大震災デジタルアーカイブ

ハーバード大学エドウィン・O・ライシャワー日本研究所

http://.jdarchive.org

# DIGITAL ARCHIVE of JAPAN'S 2011 DISASTERS

http://.jdarchive.org



### Jdarchive.org

We started as early as March 12, sharing emails from friends and collecting as much information as we could from the internet

We realized quickly that digital information was critical historical and ethnographic data, and that much of it would soon vanish

And so . . .

## 1,481,200 items in JDA (Sept. 15, 2015)



### Jdarchive.org

- √ \*\*\*FREE\*\*\* and accessible regardless of affiliation
- ✓ Searchable by key words in Japanese and English
- ✓ Extensive coverage of all aspects of disasters and post-disaster recovery and assessment
- ✓ Japanese, English, some Chinese and Korean sources, as well as French, German, and other European languages

### Jdarchive.org

✓ Restricted to digital media ("born digital")

✓ Dependent on suggestions of content submitted by users; crowd-sourced

## Analytics for JDA site



## JDA Keywords

- Connection
- Discovery
- Granularity
- Participation

## **&**Connection



## Discovery



#### 新しいコレクション











Tohoku History presentation materials



トワーク・Miyagi SI







- ★ Tweets -- over 800,000

Many are geo-referenced







# Minami Sanriku-cho, the town