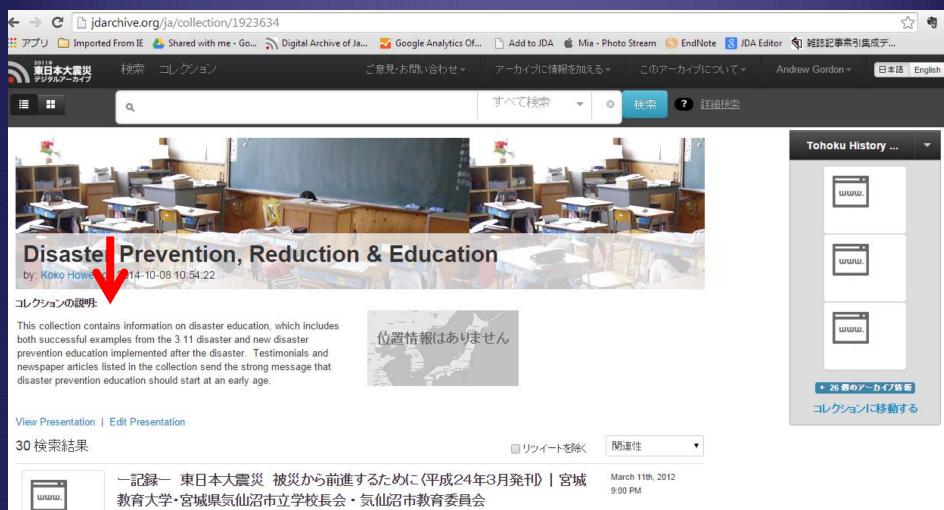

#### 新しいコレクション

Tohoku History presentation materials

January 31st, 2013

9:00 PM

http://fukkou.miyakyo-u.ac.jp/report/pdf/kesen1.pdf

気仙沼市は防炎マニュアルをきちんと整備し、防炎教育をしっかり行っていた学校がほとんどでした。気仙沼市の津波防炎体制も危機管理課を中心に充実したものであり、市独自の津波観測システムも備えていました。東北大学の指導・助言を受け、地域・学校との連携も充実していたことから、気仙沼市は津波防炎の先進地と目されていて、実際、多くの国々からも見学者が相次いでいました。

### A Preliminary Study on Disaster Education in Japan: From a Perspective of Disaster Risk Management

http://www.research.kobe-u.ac.jp/gsics-publication/jics/sakurai\_20-2&3.pdf

Source: Journal of International Cooperation Studies, Vol.20, No2• 3(2013.1) Abstract The Report to the Prim e Minister by Reconstruction Design Council in response to the Great East Japan Earthquake emphasizes that disaster reduction is an important appro...

導・助言を受け、地域・学校との連携も充実していたことから、気仙沼市は津波防災の先進地と目されていて、実際、

多くの国々からも見学者が相次いでいました。