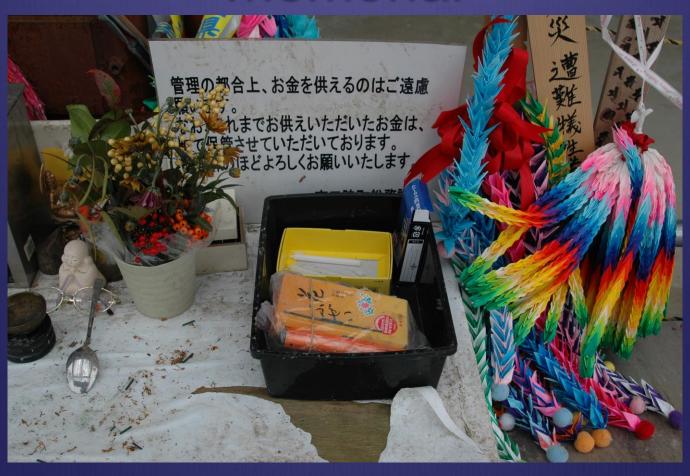

# Minami Sanriku-cho, the town disaster preparedness center – memorial

# Minami Sanriku-cho, the town disaster preparedness center — memorial