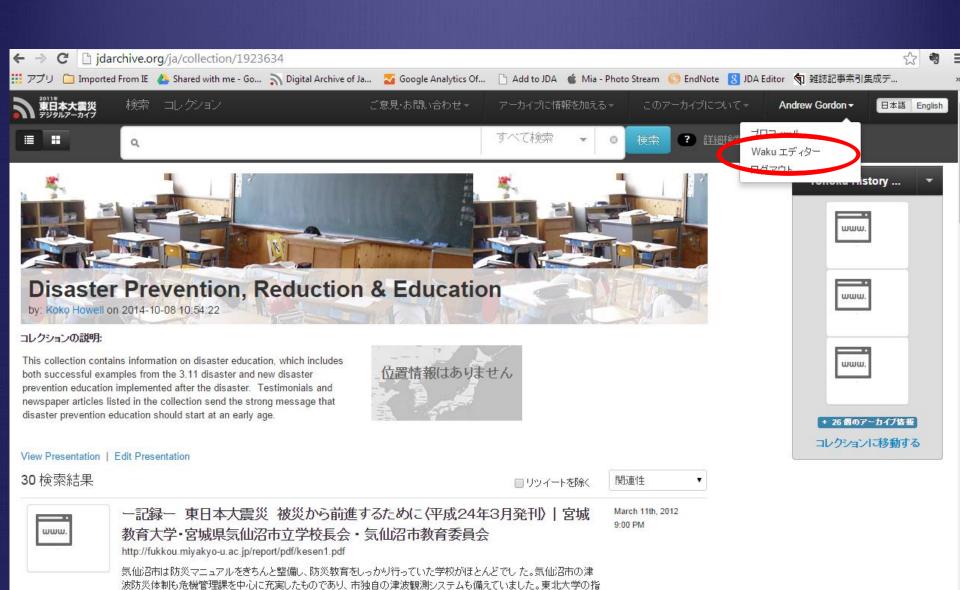

### waku story builder

『Waku』は2011年東日本大震災デジタルアーカイブ (JDA)の利活用の為に開発された、物語を紡ぐブラットフォームです。JDAで作成したコレクションに、主観的、客観的、または学問的などの個々の『わく』を加える事で、ユーザー主体の新しいコレクションの語り方を可能にします。 個々の アーカイブコレクションのシェアだけに留まらず、ノート類などの分析、解釈、知見の発見のプロセスと、物語のテキスト化のプロセスをシェアできます。

Wakuは震災の記録の綿密な分析、カスタム注釈、そして更なる再考を生む場です。ユーザーはWakuを使う事によって、JDA内のアイテムをテーマごとの『Hako』に詰め込む事が出来ます。 『はこ』を使いながらコレクションに潜む文脈を整理する事で、異なる媒体で成る震災の記録を、ユーザーが紡ぐ物語に組み込む事が出来ます。JDAのコレクションのように、Wakuで作成した個々のプレゼンテーションは、他のアーカイブユーザが参考に出来る公共のWakuにする事が可能です。

Wakuはまだ開発中のJDAエディターです。よって、完成するまでにいくつかの不具合により、変更を余儀なくされる場合があります事をご了承お願いします。Wakuプラットホームに関するユーザー様のご意見、ご感想をお待ちしております。

googleでサインイン

waku Dashboard

Disaster Prevention, Reduction & Education -