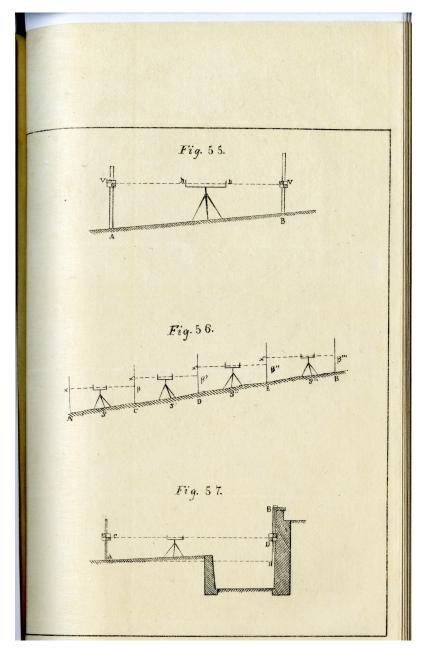

### Example of figures (1); MS and textbook (« Topography »)

Example of figures (2); figure of a level (« Topography »)