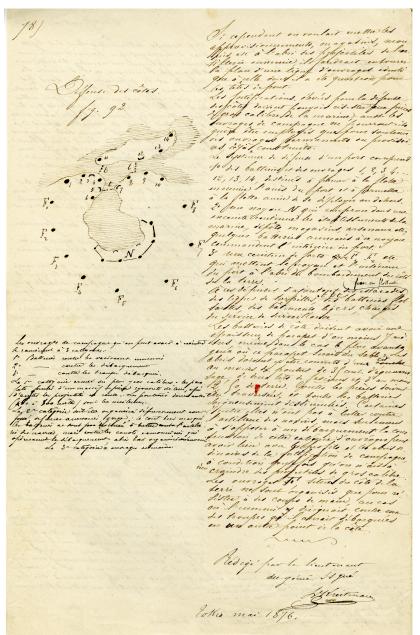

## The last page of the MSs (79p.) of the topography, dated on 8 May 1876 (21 x 32.7 cm)

## The last page of the MSs (p.79) of the fortification, dated on May 1876