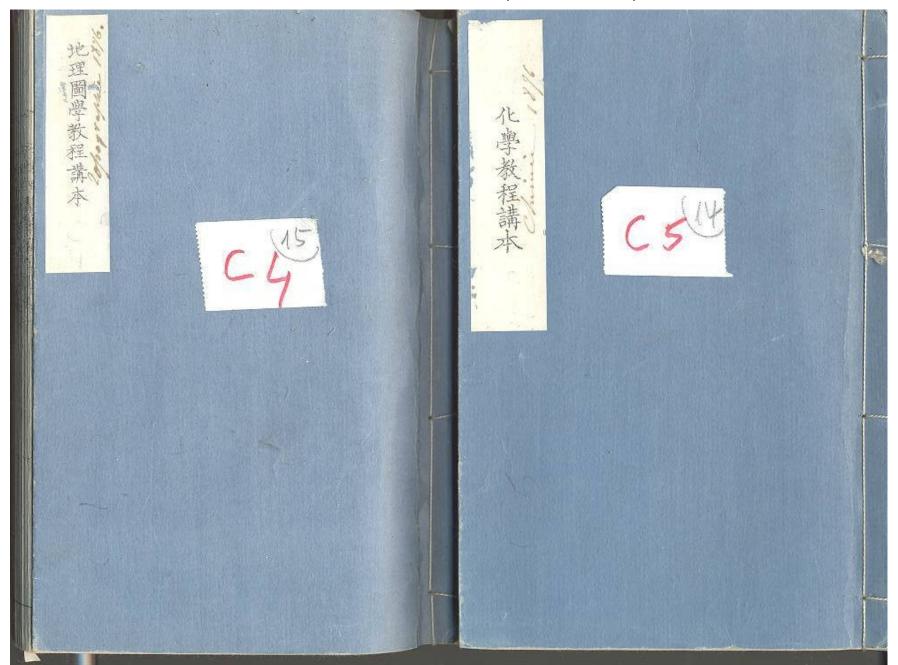

Front cover of two textbooks, (18.5 x 12.6 cm)

# Textbooks and MSs in the Kreitmann Collection

- 18 textbooks published during L.K's 2 years stay in Japan. L.K. is a author of 17, and a supervisor of all (esp. for the figures).
  - 8 textbooks of L.K. are published in Aug. or Sep. 1876. These present 942 p. and 386 fig. in total. The MSs identified of 7 of these 8 are 321 p. in total.
  - 1 trans.(50p.) from a French textbook ,appears in Oct. 1876
  - The others 9, all about the permanent fortification, are without date of publication, but certainly published in 1877. These textbooks present 196 p. and 330 fig. in total. MSs with title « Permanent fortification », all dated on 1877, classified in 5 parts are 362 p. in total.
- The whole documents hold in the collection: 813 p. of MSs for lessons, 90 sheets of figures, 90 sheets of diverse notes.