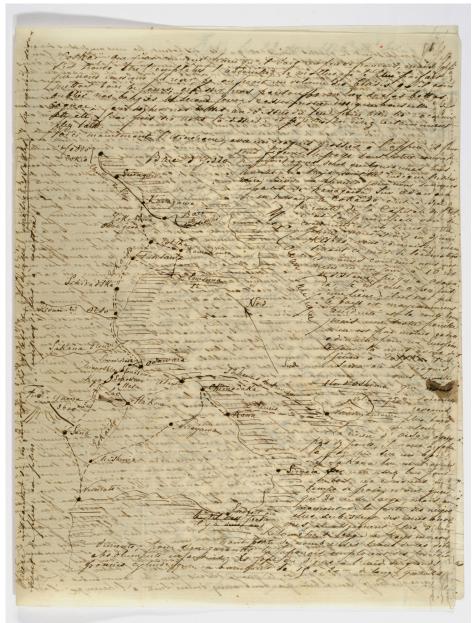

#### Letters to parents

25 Mar. 1876 22 Apr.1876

The « sketch » of the letter dated on 22 Apr.

## First 7 months of L.K. in Japan (1876) (2)

- From 11 to 22 Apr. Journey to Hakone area
- 8 May Finishes 79p. MSs of topography
- Before 16 May Finishes 79p. MSs of fortification.
- Letter dated on 16 May
  - « I've finished writing the famous lessons of topography and of fortification. The lessons will finish in mid-June, but that does not mean I'll be short of work. They have already given me the responsibility of about twenty lessons of chemistry and of some complementary lessons of mathematics.»
- 17 Jun. The first lesson of chemistry