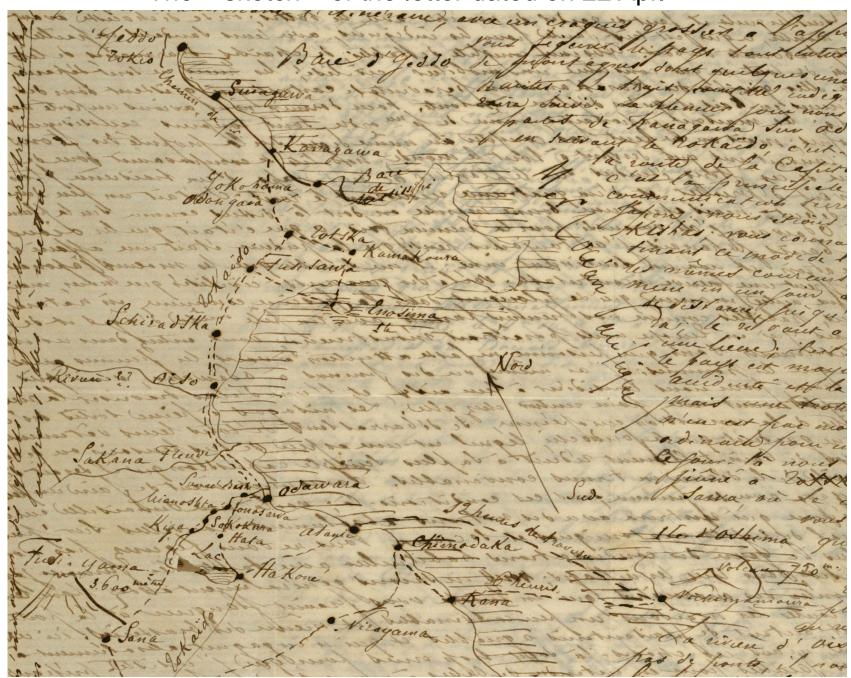

#### Letters to parents

25 Mar. 1876 22 Apr.1876

The « sketch » of the letter dated on 22 Apr.

## First 7 months of L.K. in Japan (1876) (2)

- From 11 to 22 Apr. Journey to Hakone area
- 8 May Finishes 79p. MSs of topography
- Before 16 May Finishes 79p. MSs of fortification.
- Letter dated on 16 May
  - « I've finished writing the famous lessons of topography and of fortification. The lessons will finish in mid-June, but that does not mean I'll be short of work. They have already given me the responsibility of about twenty lessons of chemistry and of some complementary lessons of mathematics.»
- 17 Jun. The first lesson of chemistry