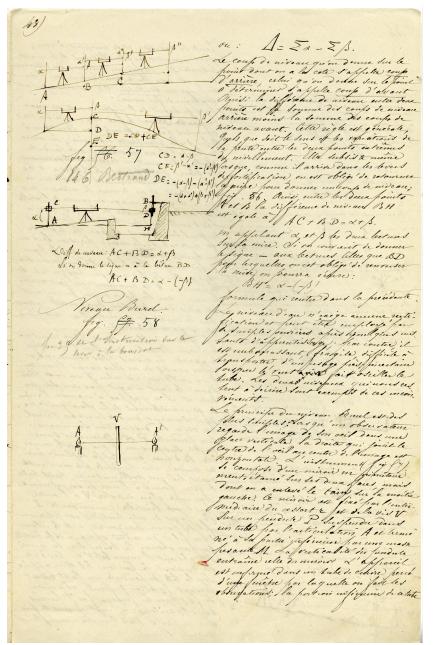

### Example of figures (1); MS and textbook (« Topography »)

Example of figures (2); figure of a level (« Topography »)