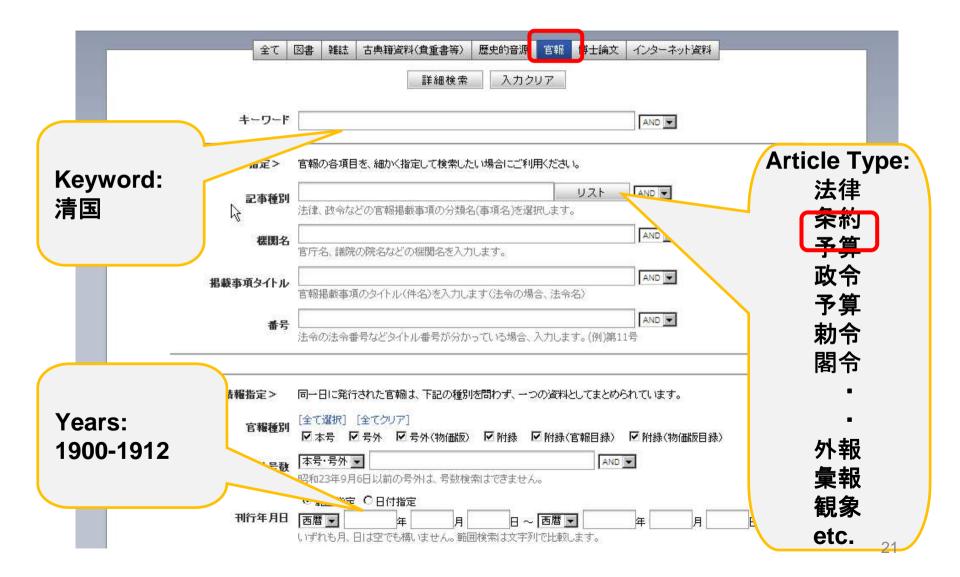

# Official Gazettes 官報

- From July 3, 1883 to April 30, 1947
   55 article types: 法律 (Statutes); 政令 (Ordinances); 条約 (Treaties) etc.
- Official Gazettes before 1945 also carry: 外報 (News from Overseas); 広告 (Advertisements); 観象 (Weather reports)
  - ⇒ Current Affairs of the Past