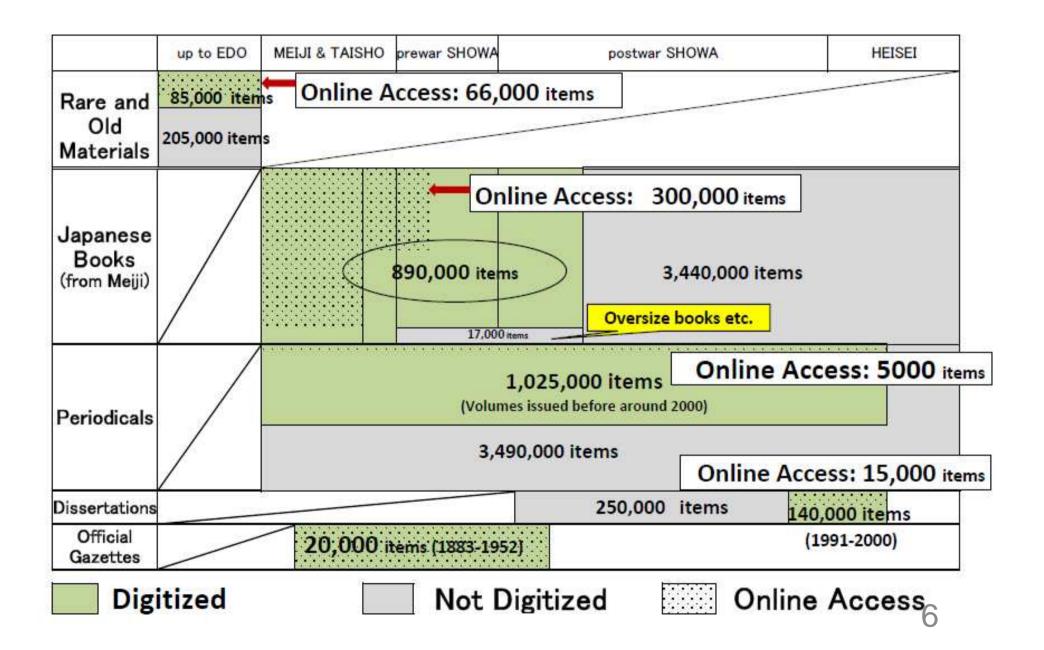

# Current Status of the Digitization Process

| Collection Type             | Holdings   | Digitized | Online Access |
|-----------------------------|------------|-----------|---------------|
| Old Books<br>Rare Materials | 290,000    | 85,000    | 66,000        |
| Books (Ja. & Ch.)           | 6,800,000* | 890,000   | 300,000       |
| Periodicals (Ja.)           | 6,200,000  | 1,025,000 | 5,000         |
| Official Gazettes           | 0,200,000  | 20,000    | 20,000        |
| Dissertations               | 550,000    | 140,000   | 15,000        |
| Total amount                | 13,860,000 | 2,165,000 | 410,000       |

\* Including second copies 5