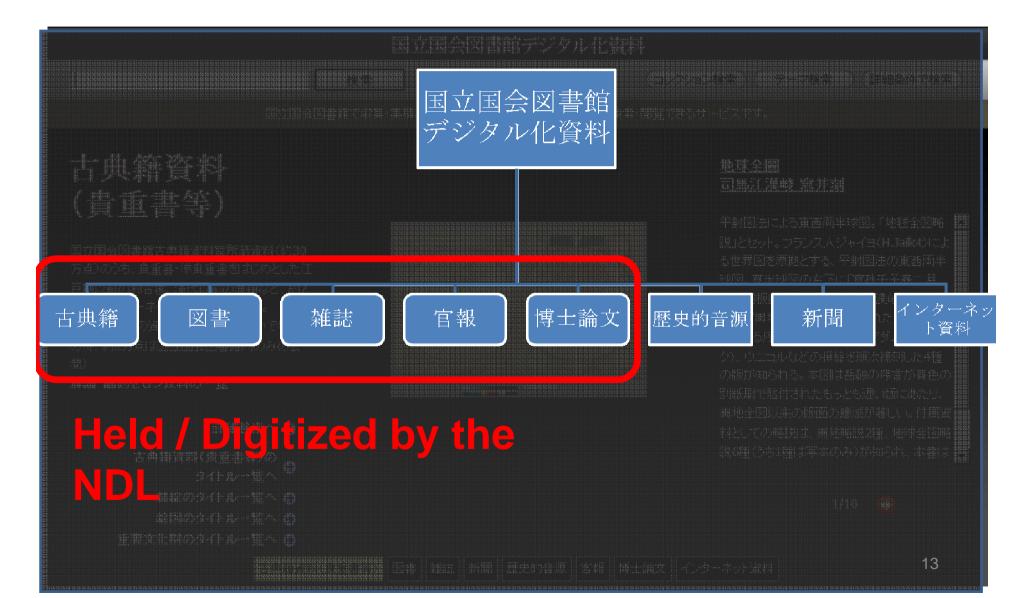

# Let's Take a Look at the "NDL Digitized Contents"!

「国立国会図書館デジタル化資料」を見てみましょう!

### "NDL Digitized Contents"