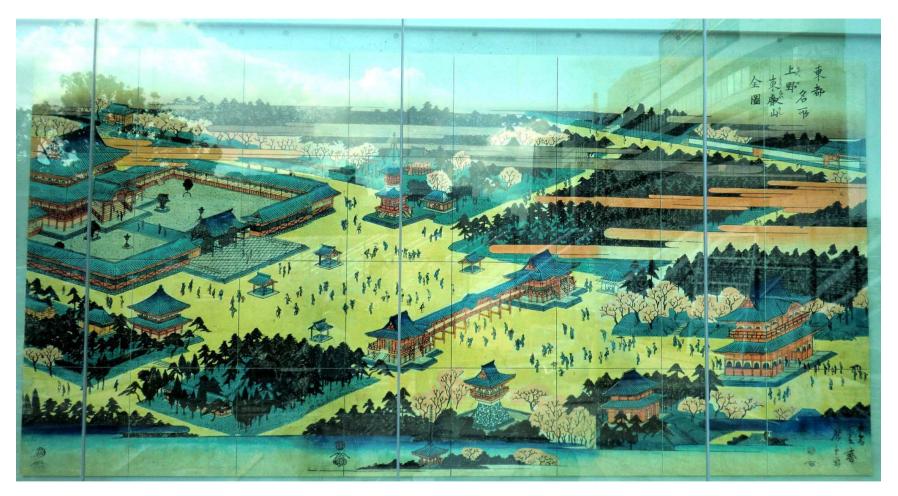

#### **Overview of the Mass Digitization**

Ceramic Art made from Hiroshige's *Toto Meisho Ueno Toeizan Zenzu*, exhibited at a roof terrace of the newly opened Saigo Kaikan, Ueno (2.4×4.8m)