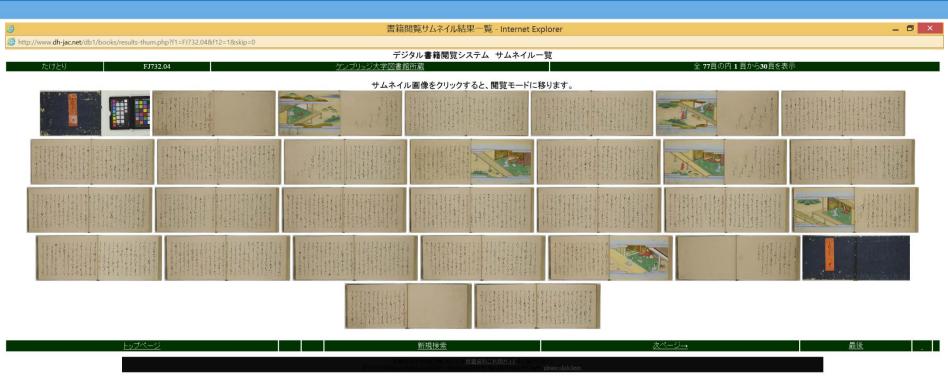

#### Digitisation by Ritsumeikan University ARC (Prof. Akama's Project)

- ・ <ケンブリッジ大学図書館蔵古典籍閲覧システム>
- <u>http://www.dh-jac.net/db1/books/search\_cambridge.php</u>

- ID : cam-user
- PW : cambridge2013

# ケンブリッジ大学付属図書館蔵日本古典籍閲覧システム

Copyright © 2005- Art Research Center, All Rights Reserved.