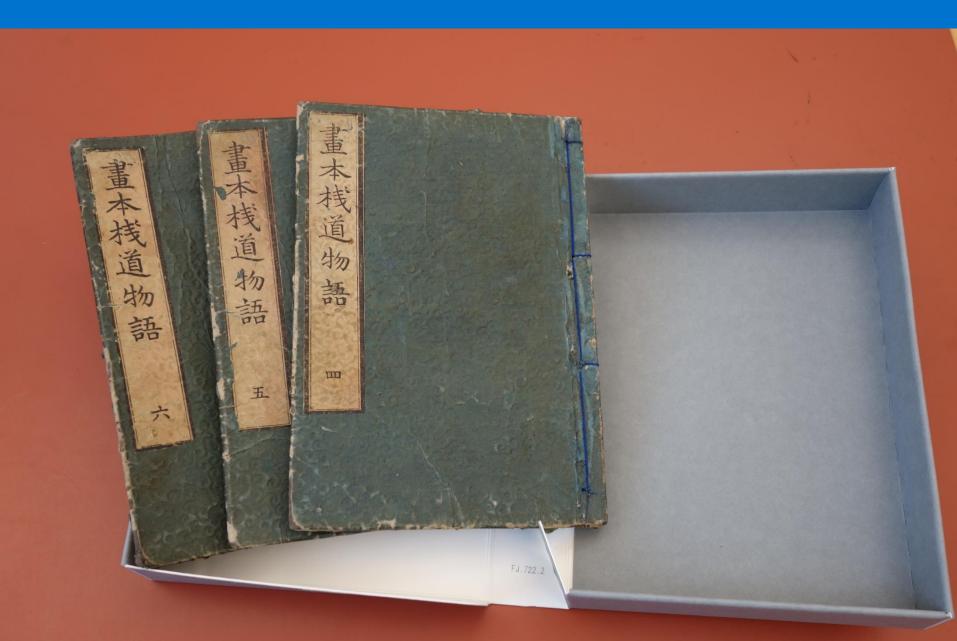

In order to make our early Japanese books stand on the shelf, simple western bindings were added to them in the 1960s. Originally these early Japanese books were bound in the traditional Japanese method using threads or strings. In some cases, these additional bindings present problems for the digitisation process.

# To unbind these books for digitisation

- 1. To bind these books again after digitisation (to return to original state after digitisation)
- 2. To add boxes or folding cases to these books instead of rebinding them again after digitisation