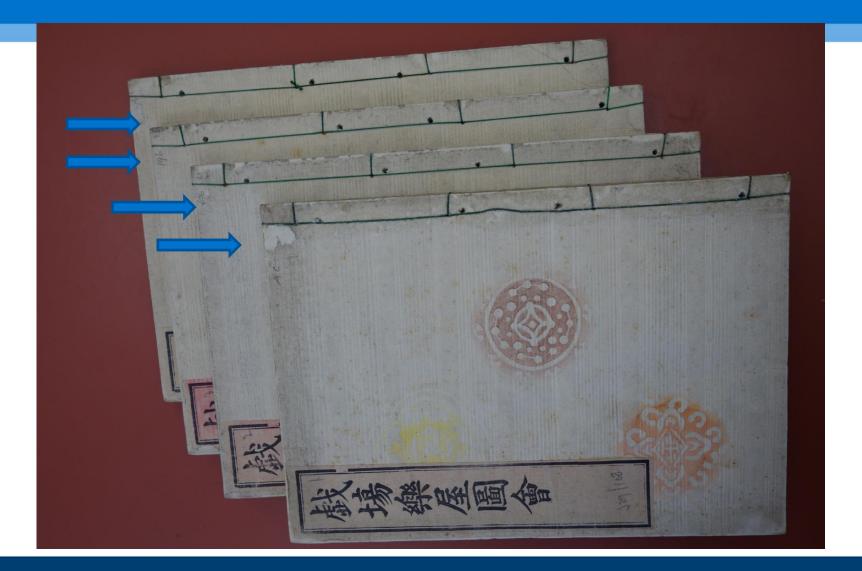

In order to make our early Japanese books stand on the shelf, simple western bindings were added to them in the 1960s. Originally these early Japanese books were bound in the traditional Japanese method using threads or strings. In some cases, these additional bindings present problems for the digitisation process.

# **Bindings of Early Japanese Books in the 1960s**

- Annual Report of Library Syndicate for the year 1963-67).
- <u>"External binders bound 5,938 volumes and did</u> <u>much repair and miscellaneous work."</u>
- ULIB 11/1/24/42 (Tradesmen P-Z, 1963-1967)('Expenditure accounts ledgers' 1920-72) Remploy Ltd (Freshwater Rd., Dagenham, Essex) bound thousand(5,938?) "Chinese books".