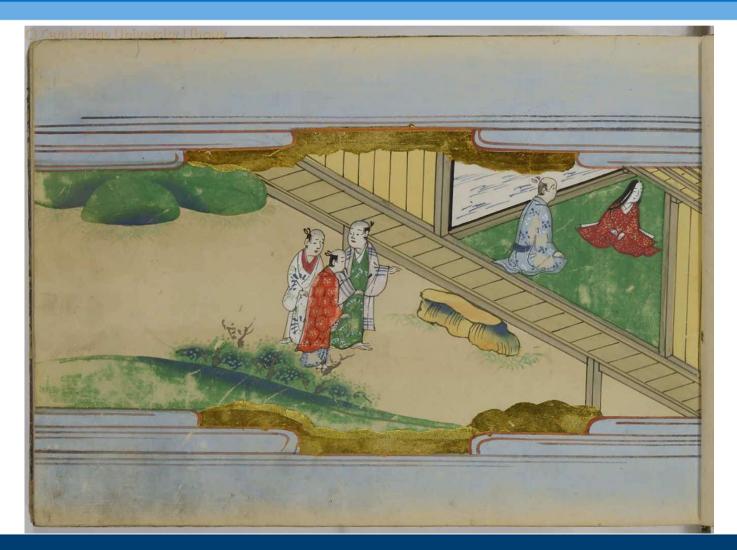

- Started from summer 2013
- •156 volumes have been digitised
- Digitised items have been available from Ritsumeikan University ARC website

#### Digitisation by Ritsumeikan University ARC (Prof. Akama's Project)

- ・ <ケンブリッジ大学図書館蔵古典籍閲覧システム>
- <u>http://www.dh-jac.net/db1/books/search\_cambridge.php</u>

- ID : cam-user
- PW : cambridge2013