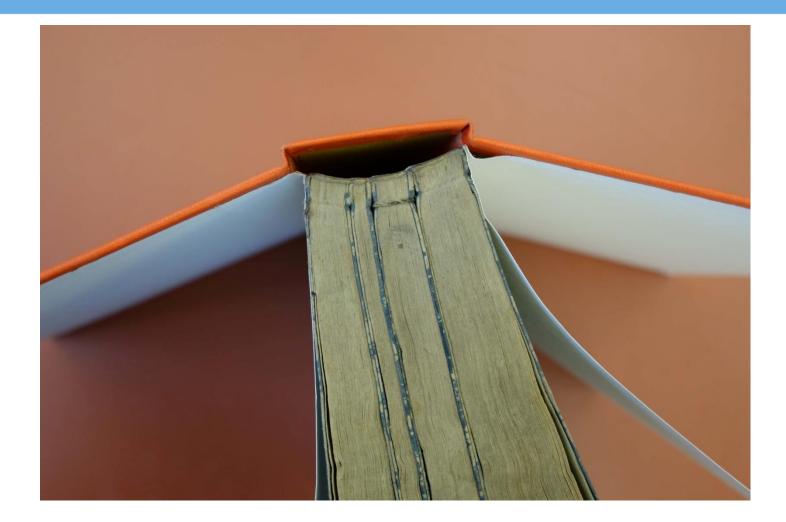

In order to make our early Japanese books stand on the shelf, simple western bindings were added to them in the 1960s. Originally these early Japanese books were bound in the traditional Japanese method using threads or strings. In some cases, these additional bindings present problems for the digitisation process.

# **Early Japanese materials (present situation)**

- 1. Books with additional western bindings
  - A. Can be opened safely for digitisation
- B. Unable to be opened safely for digitisation
  - 2. Books in boxes or folding cases
  - 3. Scrolls

# Solutions (A)

To digitise these books without opening them fully (with partial opening)( "non-destructive" method for digitisation)

- 1. To digitise only one side at each time (without opening them fully)
- To use V shape book cradle (book drive) for digitisation, such as "Book Drive Pro" and "Book Drive Mini" from ATIZ (U.S.A.)
- To use the prism mechanism (opening angle is 60 degree), such as "Scan Robot" from Treventus Mechatronics (Germany)

# To unbind these books for digitisation

- 1. To bind these books again after digitisation (to return to original state after digitisation)
- 2. To add boxes or folding cases to these books instead of rebinding them again after digitisation