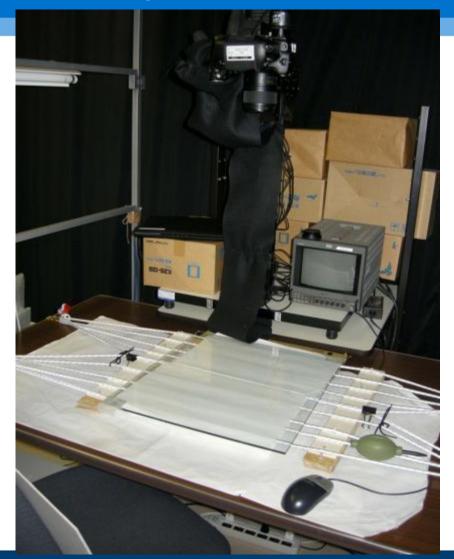

1950s and 60s.







# **Early Japanese materials (present situation)**

- 1. Books with additional western bindings
  - A. Can be opened safely for digitisation
    - B. Unable to be opened safely for digitisation
- 2. Books in boxes or folding cases

# 3. Scrolls





- Donation (£50,000) from Prof. Mikiko Ishii treasures of Japanese collection <u>(selected</u> <u>Items)</u> (we could avoid difficult ones)
  - Digitisation has started





2. Digitisation by Ritsumeikan University ARC (Prof. Akama's Project) comprehensive

- Started from summer 2013
- •156 volumes have been digitised
- Digitised items have been available from Ritsumeikan University ARC website



### Digitisation at Cambridge University Library (2013)





#### Ritsumeikan University Art Research Center Bungee Method





#### Digitisation by Ritsumeikan University ARC (Prof. Akama's Project)

- ・ <ケンブリッジ大学図書館蔵古典籍閲覧システム>
- <u>http://www.dh-jac.net/db1/books/search\_cambridge.php</u>

- ID : cam-user
- PW : cambridge2013



# ケンブリッジ大学付属図書館蔵日本古典籍閲覧システム



Copyright © 2005- Art Research Center, All Rights Reserved.



#### ケンブリッジ大学付属図書館蔵日本古典籍閲覧システム

|                                                          |