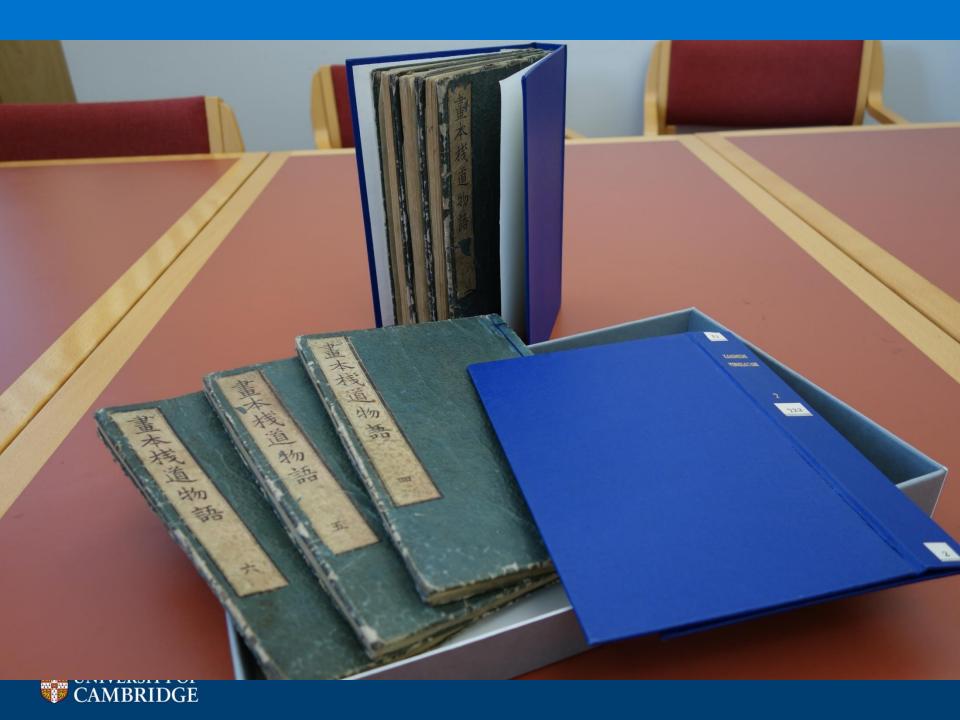

# To unbind these books for digitisation

- 1. To bind these books again after digitisation (to return to original state after digitisation)
- 2. To add boxes or folding cases to these books instead of rebinding them again after digitisation