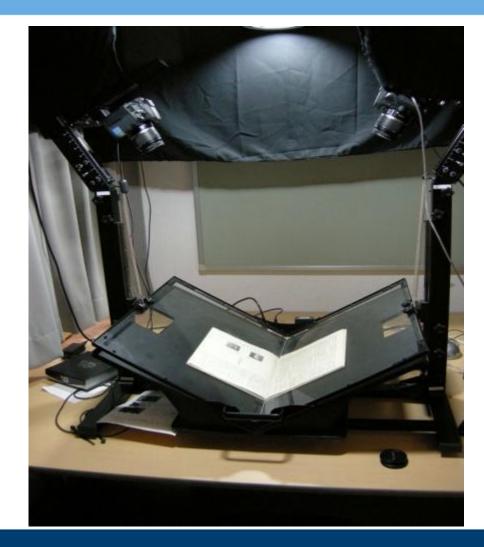

# Solutions (A)

To digitise these books without opening them fully (with partial opening)( "non-destructive" method for digitisation)

- 1. To digitise only one side at each time (without opening them fully)
- To use V shape book cradle (book drive) for digitisation, such as "Book Drive Pro" and "Book Drive Mini" from ATIZ (U.S.A.)
- To use the prism mechanism (opening angle is 60 degree), such as "Scan Robot" from Treventus Mechatronics (Germany)