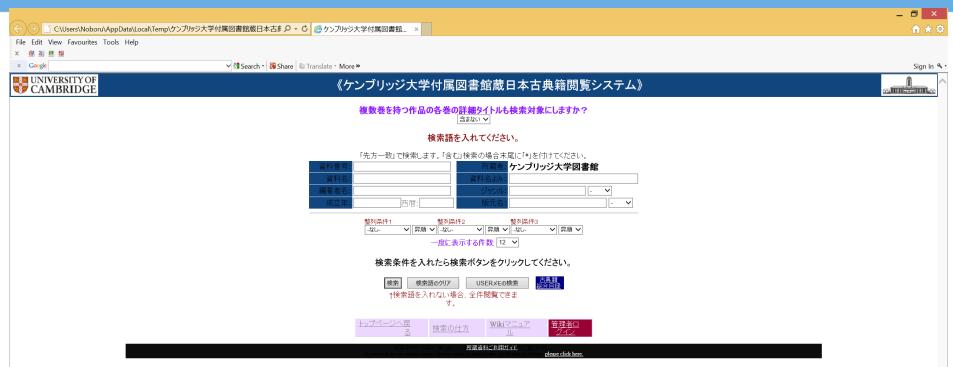

#### Digitisation by Ritsumeikan University ARC (Prof. Akama's Project)

- ・ <ケンブリッジ大学図書館蔵古典籍閲覧システム>
- <u>http://www.dh-jac.net/db1/books/search\_cambridge.php</u>

- ID : cam-user
- PW : cambridge2013

# ケンブリッジ大学付属図書館蔵日本古典籍閲覧システム

Copyright © 2005- Art Research Center, All Rights Reserved.