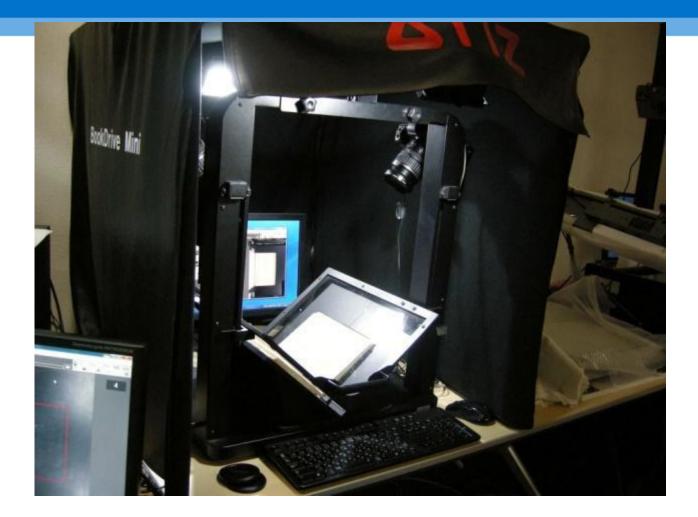

# Solutions (A)

To digitise these books without opening them fully (with partial opening)( "non-destructive" method for digitisation)

- 1. To digitise only one side at each time (without opening them fully)
- To use V shape book cradle (book drive) for digitisation, such as "Book Drive Pro" and "Book Drive Mini" from ATIZ (U.S.A.)
- To use the prism mechanism (opening angle is 60 degree), such as "Scan Robot" from Treventus Mechatronics (Germany)