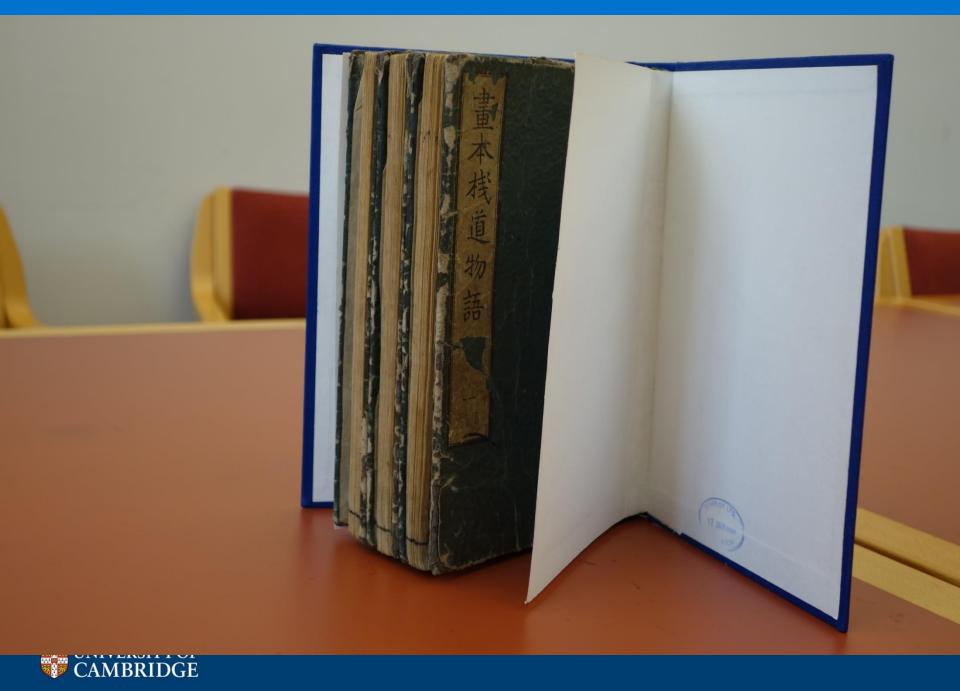

In order to make our early Japanese books stand on the shelf, simple western bindings were added to them in the 1960s. Originally these early Japanese books were bound in the traditional Japanese method using threads or strings. In some cases, these additional bindings present problems for the digitisation process.

# To unbind these books for digitisation

- 1. To bind these books again after digitisation (to return to original state after digitisation)
- 2. To add boxes or folding cases to these books instead of rebinding them again after digitisation