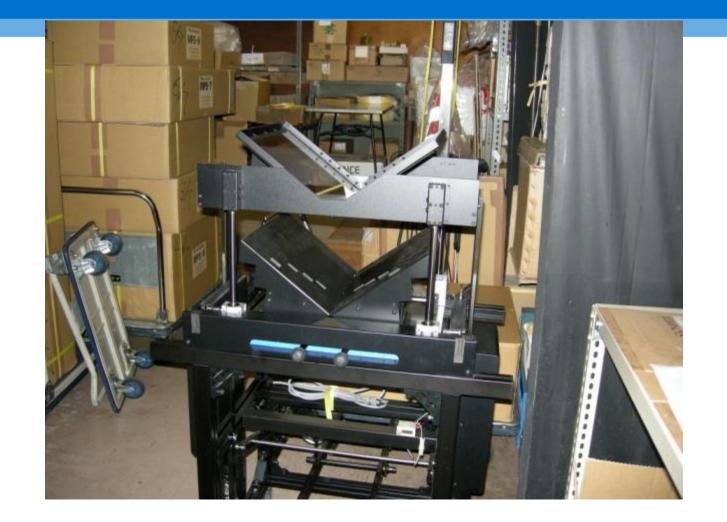

# Solutions (A)

To digitise these books without opening them fully (with partial opening)( "non-destructive" method for digitisation)

- 1. To digitise only one side at each time (without opening them fully)
- To use V shape book cradle (book drive) for digitisation, such as "Book Drive Pro" and "Book Drive Mini" from ATIZ (U.S.A.)
- To use the prism mechanism (opening angle is 60 degree), such as "Scan Robot" from Treventus Mechatronics (Germany)