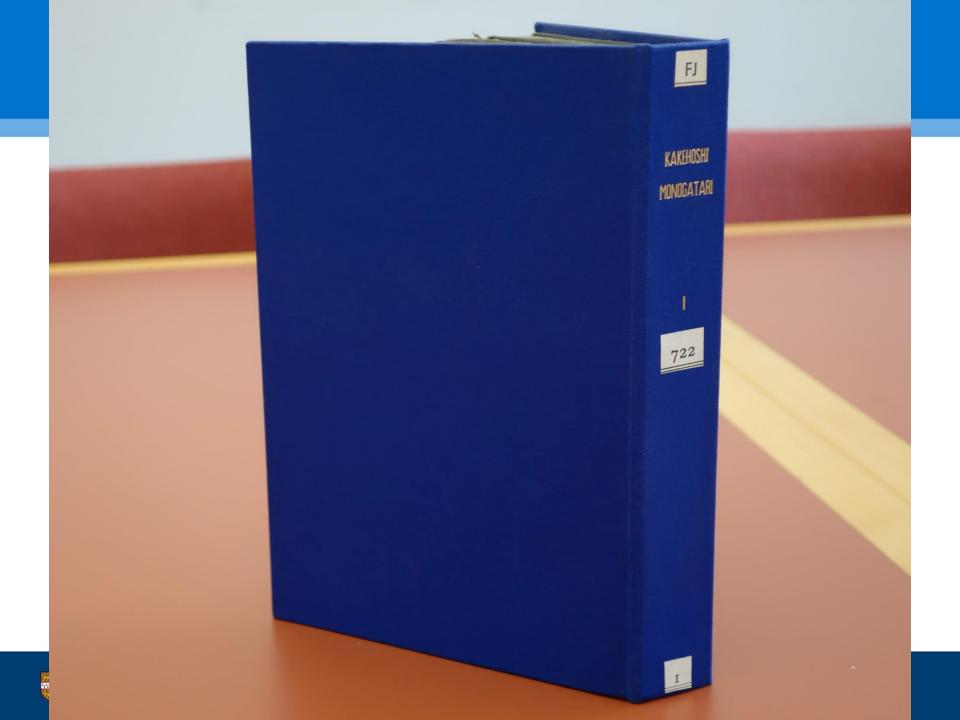

In order to make our early Japanese books stand on the shelf, simple western bindings were added to them in the 1960s. Originally these early Japanese books were bound in the traditional Japanese method using threads or strings. In some cases, these additional bindings present problems for the digitisation process.

# **Bindings of Early Japanese Books in the 1960s**

- Annual Report of Library Syndicate for the year 1963-67).
- <u>"External binders bound 5,938 volumes and did</u> <u>much repair and miscellaneous work."</u>
- ULIB 11/1/24/42 (Tradesmen P-Z, 1963-1967)('Expenditure accounts ledgers' 1920-72) Remploy Ltd (Freshwater Rd., Dagenham, Essex) bound thousand(5,938?) "Chinese books".