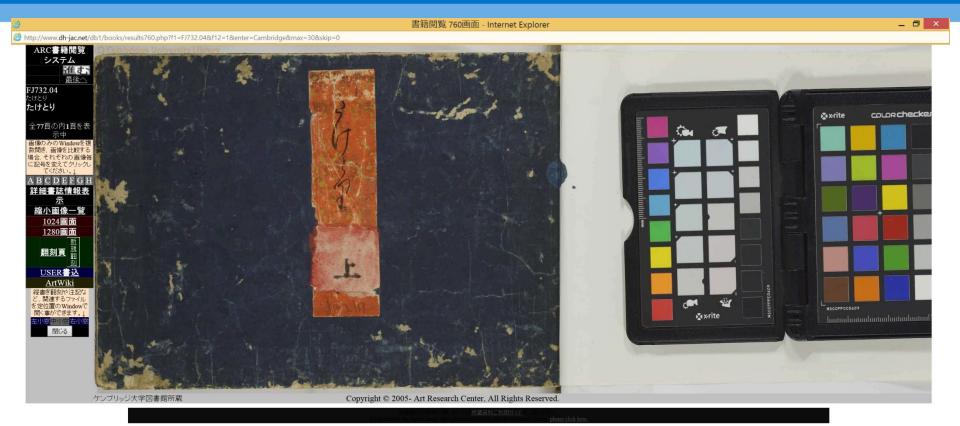

#### Digitisation by Ritsumeikan University ARC (Prof. Akama's Project)

- ・ <ケンブリッジ大学図書館蔵古典籍閲覧システム>
- <u>http://www.dh-jac.net/db1/books/search\_cambridge.php</u>

- ID : cam-user
- PW : cambridge2013

# ケンブリッジ大学付属図書館蔵日本古典籍閲覧システム

Copyright © 2005- Art Research Center, All Rights Reserved.