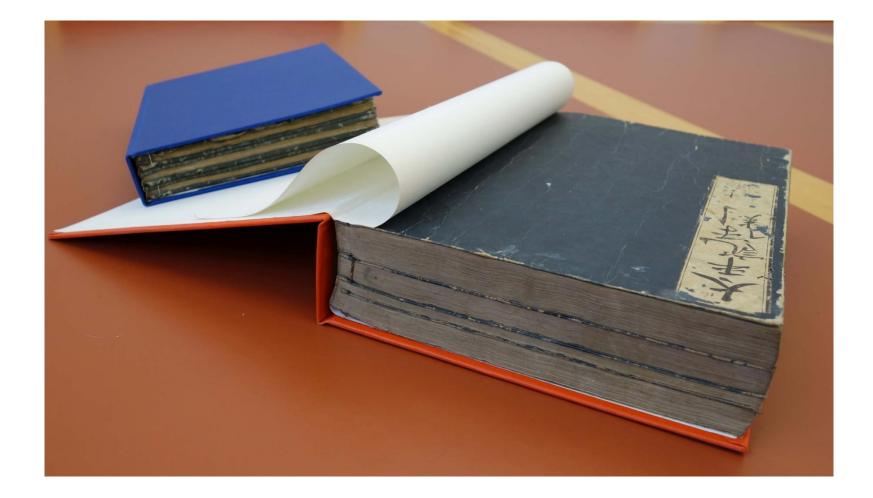

# Solutions (A)

To digitise these books without opening them fully (with partial opening)( "non-destructive" method for digitisation)

- 1. To digitise only one side at each time (without opening them fully)
- To use V shape book cradle (book drive) for digitisation, such as "Book Drive Pro" and "Book Drive Mini" from ATIZ (U.S.A.)
- To use the prism mechanism (opening angle is 60 degree), such as "Scan Robot" from Treventus Mechatronics (Germany)

# To unbind these books for digitisation

- 1. To bind these books again after digitisation (to return to original state after digitisation)
- 2. To add boxes or folding cases to these books instead of rebinding them again after digitisation