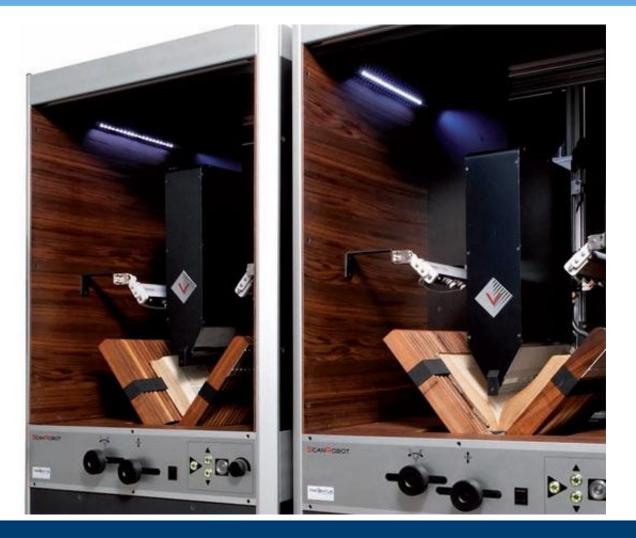

# Solutions (A)

To digitise these books without opening them fully (with partial opening)( "non-destructive" method for digitisation)

- 1. To digitise only one side at each time (without opening them fully)
- To use V shape book cradle (book drive) for digitisation, such as "Book Drive Pro" and "Book Drive Mini" from ATIZ (U.S.A.)
- To use the prism mechanism (opening angle is 60 degree), such as "Scan Robot" from Treventus Mechatronics (Germany)