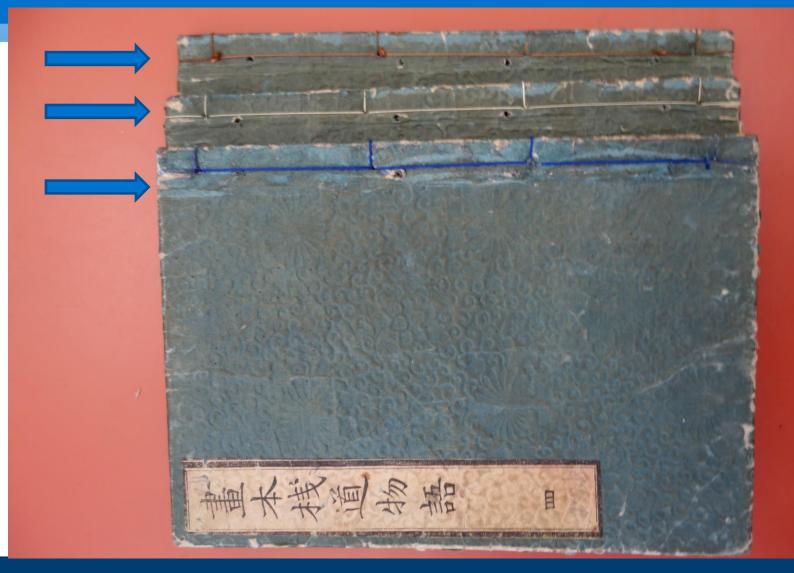

In order to make our early Japanese books stand on the shelf, simple western bindings were added to them in the 1960s. Originally these early Japanese books were bound in the traditional Japanese method using threads or strings. In some cases, these additional bindings present problems for the digitisation process.

# **Bindings of Early Japanese Books in the 1960s**

- Annual Report of Library Syndicate for the year 1963-67).
- <u>"External binders bound 5,938 volumes and did</u> <u>much repair and miscellaneous work."</u>
- ULIB 11/1/24/42 (Tradesmen P-Z, 1963-1967)('Expenditure accounts ledgers' 1920-72) Remploy Ltd (Freshwater Rd., Dagenham, Essex) bound thousand(5,938?) "Chinese books".