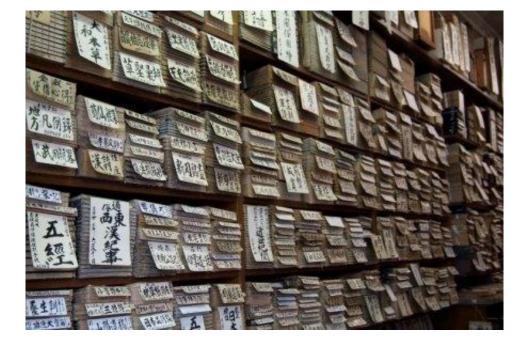

#### 幸田成友著『番傘・風呂敷・書物』

書物の置き方

和漢書は横に平にして積む。… 洋書は縦に立てゝ並べる。…

和漢書と洋書との置方の差は本箱を 見ても分る。日本風支那風の本箱は 縦に仕切り、西洋風の本箱は横に仕 切つてある。

# Bookcase (群書類従)

# Bookcase(Sir Geoffrey Keynes Room)